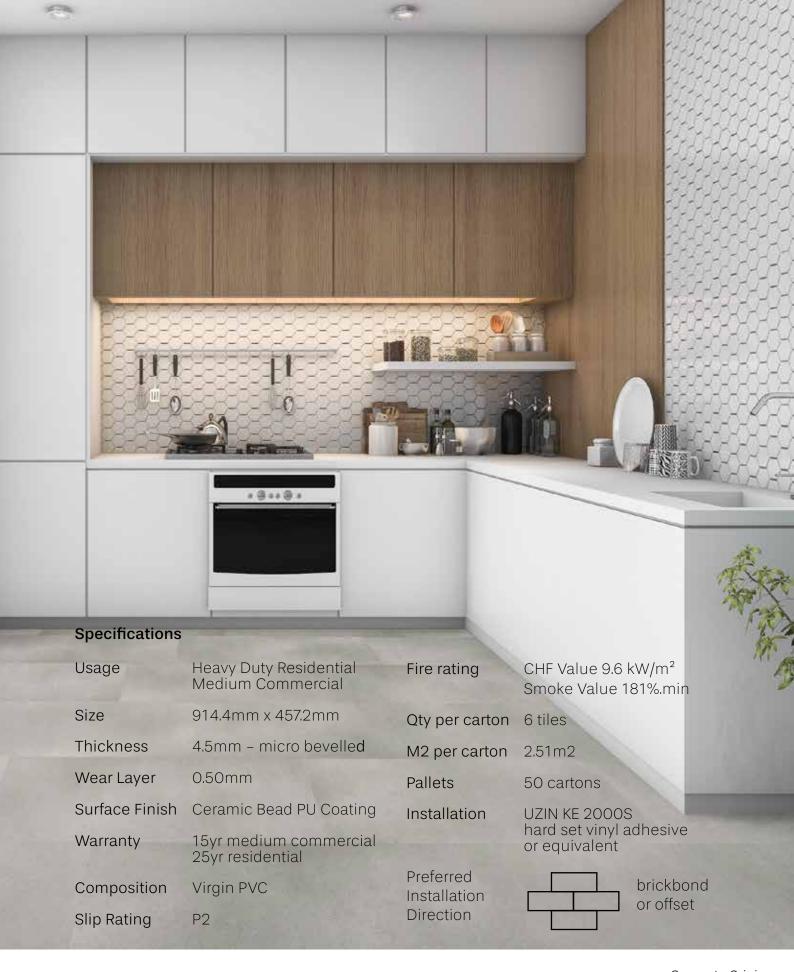

4 Sided Micro Bevel

Medium Commercial 15 Year Warranty

25

25 year Residential Warranty

Pet Friendly

Easy to Maintain

Quiet Underfoot