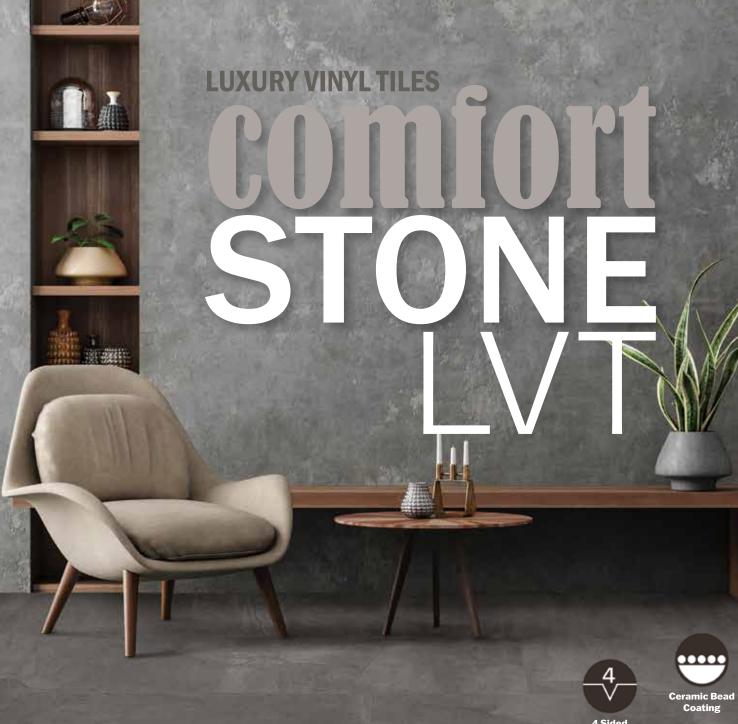

## comfort STONE

Luxurious stones, terrazzo's and concretes with both warm and cool colourways means there is a perfect choice for any space in your home.

**Arenaria** Naturale 4535

**Arenaria** Grigio 4534

**Arenaria** Bianco Grigio 4536

ComfortStone LVT was developed to offer truly unique representations of popular stone finishes but in a product that is comfortable and warm to live with and quiet to walk on in the home or work space.